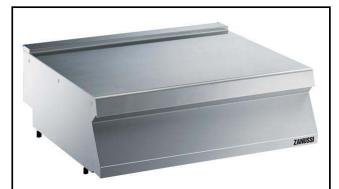

372118 (Z7WTNHN000)

Ambient worktop with closed front, 1 module

#### Item No.

To be installed on EVO700 refrigerated/freezer bases, open base cupboards, bridging supports or cantilever systems. Exterior panels and work top in stainless steel with Scotch Brite finish. One piece pressed work top in 1.5 mm thick stainless steel. Right-angled side edges to allow flush-fitting junction between units.

#### **Main Features**

- Heavy duty internal frame in Stainless steel.
- Unit to be installed on other 700 line bases.
- Right angled side edges eliminate gaps and possible dirt traps between units.
- Suitable for countertop installation.

#### Construction

- One piece pressed 1.5 mm work top in Stainless steel.
- Stainless steel top provides a heavy duty work surface under any load.