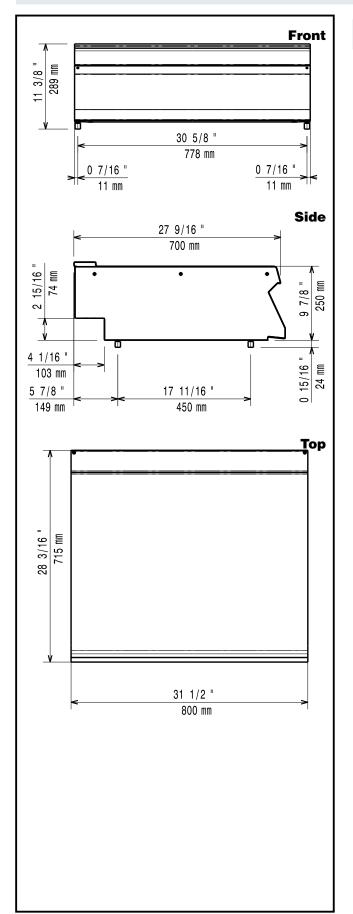

## **Key Information:**

External dimensions, Width:

372118 (Z7WTNHN000) 800 mm
External dimensions, Depth: 700 mm
External dimensions, Height: 250 mm
Net weight: 18 kg

Modular Cooking Range Line EVO700 Full Module Ambient Worktop with Closed Front