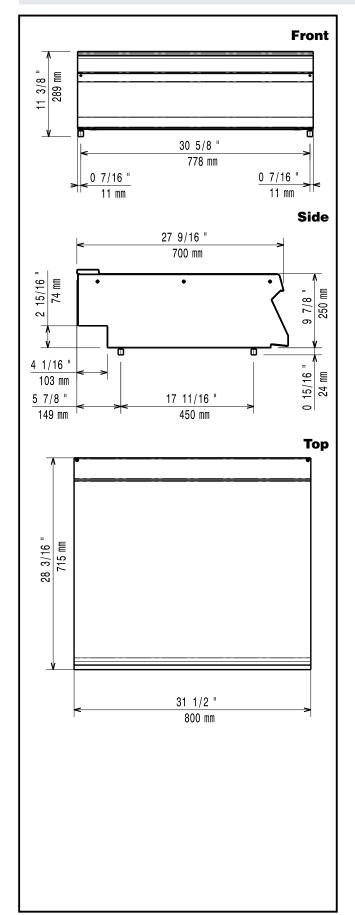

## **Key Information:**

**External dimensions, Width:** 

372118 (Z7WTNHN000) 800 mm
External dimensions, Depth: 700 mm
External dimensions, Height: 250 mm
Net weight: 18 kg