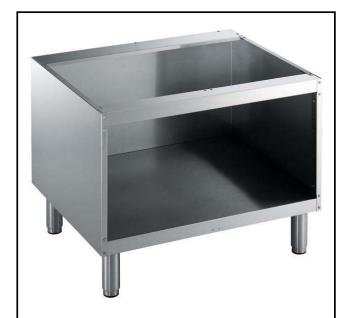

#### **Main Features**

- Unit can be easily installed below other 700 line top models.
- Unit delivered with 50 mm height adjustable feet in Stainless steel.
- Open base compartment for storage of pots, pans, sheet pans, etc.
- Doors with handles, drawers, heating kits and runners for GN containers can be ordered separately.

## Construction

• Constructed in Stainless steel with Scotch Brite finish to meet the highest hygiene standards.

**APPROVAL:** 