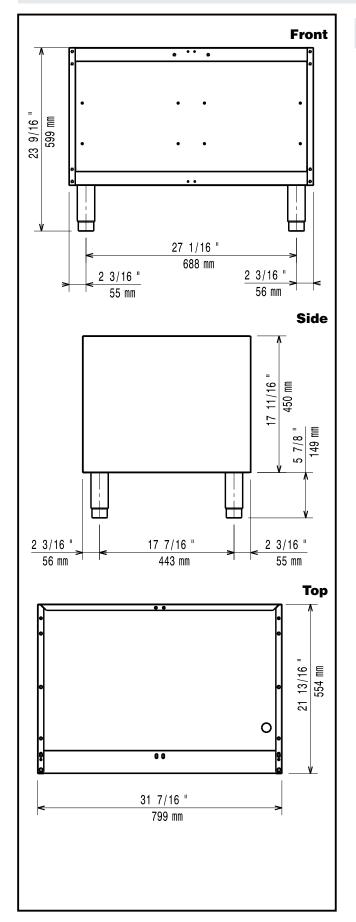

## **Key Information:**

 ${\bf External\ dimensions,\ Width:}$ 

371113 (E7BANH0000) 800 mm
External dimensions, Depth: 550 mm
External dimensions, Height: 600 mm
Net weight: 15 kg

Modular Cooking Range Line EVO700 Open Base Cupboard 1 Module