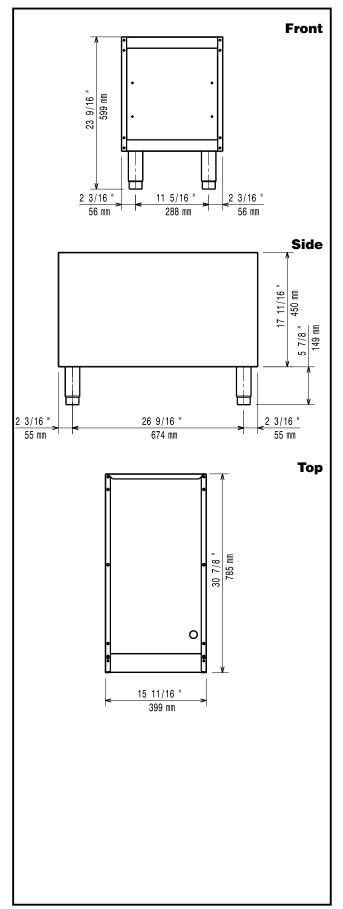

### **Key Information:**

 ${\bf External\ dimensions,\ Width:}$ 

391153 (E9BAND0000) 400 mm External dimensions, Depth: 785 mm External dimensions, Height: 600 mm Net weight: 22 kg

Modular Cooking Range Line EVO900 400 mm Open Base 1/2 Module