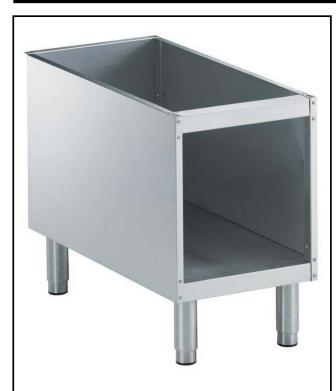

Open base, 1/2 module

#### Item No.

To be installed below other EVO900 top units in island type installations with operations from one side. Open base to store pots, pans, sheet pans etc. Body and internal structure of unit entirely in stainless steel. Delivered with 150 mm height adjustable feet.

#### **Main Features**

- Unit can be easily installed below other 900 line top models.
- Unit delivered with 50 mm height adjustable feet in Stainless steel.
- Open base compartment for storage of pots, pans, sheet pans, etc.
- Doors with handles, drawers, heating kits and runners for GN containers can be ordered separately.

#### Construction

- Constructed in Stainless steel with Scotch Brite finish to meet the highest hygiene standards.
- Unit is 930 mm deep to give a larger working surface area

**APPROVAL:** 