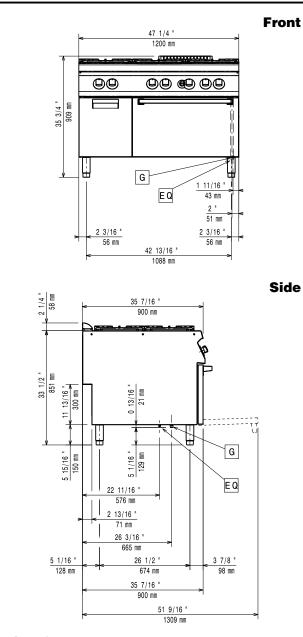

### $\mathbf{G}$ = Gas connection

### **Key Information:**

| Front Burners Power:             | 10 - 10 kW             |
|----------------------------------|------------------------|
| Back Burners Power:              | 10 - 10 kW             |
| Middle Burners Power:            | 10 - 0/10 - 0 kW       |
| Back Burners Dimension - mm      | Ø100 Ø100              |
| Front Burners Dimension - mm     | Ø100 Ø100              |
| Middle Burners Dimension - mm    | Ø100 Ø100              |
| Oven working Temperature:        | 120 °C MIN; 280 °C MAX |
| Oven Cavity Dimensions (width):  | 575 mm                 |
| Oven Cavity Dimensions (height): | 300 mm                 |
| Oven Cavity Dimensions (depth):  | 700 mm                 |
| Net weight:                      | 203 kg                 |
| Shipping weight:                 | 156 kg                 |
| Shipping height:                 | 1040 mm                |
| Shipping width:                  | 1300 mm                |
| Shipping depth:                  | 1020 mm                |
| Shipping volume:                 | 1.38 m³                |
| [NOT TRANSLATED]                 | N9CG                   |
|                                  |                        |

If appliance is set up or next to or against temperature sensitive furniture or similar, a safety gap of approximately 150 mm should be maintained or some form of heat insulation fitted.

Modular Cooking Range Line EVO900 6-Burner Gas Range 10kW on Gas Oven with Cupboard