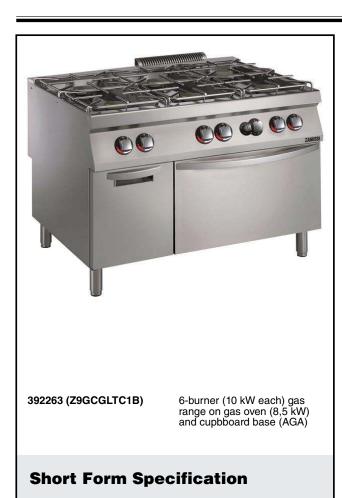

# Modular Cooking Range Line EVO900 6-Burner Gas Range 10kW on Gas Oven with Cupboard

# **Main Features**

- Unit to be mounted on stainless steel feet with height adjustment up to 50 mm. Unit can be easily mounted on cantilever systems.
- The six 10 kW high efficiency burners are available in two different sizes to suit high performing cooking requirements of the most demanding customers:
- -60 mm burners with continuous power regulation from 1,5 to 6 kW
- -100 mm burners with continuous power regulation from 2.2 kW to 10 kW
- Cupboard compartment for storage of pots, pans, sheet pans etc.
- Gas appliance supplied for use with natural or LPG gas, conversion jets supplied as standard.
- Large sized pan support in cast iron (stainless steel as option) with long center fins to allow the use of the largest down to the smallest pans.
- · Burners with optimized combustion.
- Flame failure device on each burner protects against gas leakage when accidental extinguishing of the flame occurs.
- Protected pilot light.
- Base compartment consists of a gas heated standard oven with stainless steel burners and self stabilizing flame positioned beneath the base plate. Oven chamber to have 3 levels of runners to accomodate 2/1 GN shelves (2 steam pans) and ribbed cast iron base plate.
- Oven thermostat adjustable from 120 °C to 280 °C.
- 40 mm thick oven door for heat insulation.
- The special design of the control knob system guarantees against water infiltration.
- IPX5 water protection.
- Control knobs provide smooth, continuous rotation from min to max power level.

## Construction

- All exterior panels in Stainless Steel with Scotch Brite finishing.
- AISI 304 stainless steel worktop, 2mm thick.
- Model has right-angled side edges to allow flush fitting joints between units, eliminating gaps and possible dirt traps.
- Pan supports in stainless steel.
- Unit is 900mm deep to give a larger working surface area.