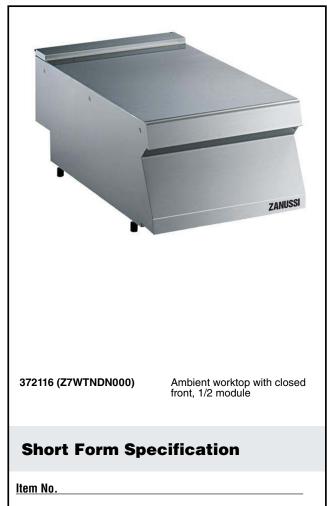

# Modular Cooking Range Line EV0700 1/2 Module Ambient Worktop with Closed Front

To be installed on EVO700 refrigerated/freezer bases, open base cupboards, bridging supports or cantilever systems. Exterior panels and work top in stainless steel with Scotch Brite finish. One piece pressed work top in 1.5 mm thick stainless steel. Right-angled side edges to allow flush-fitting junction between units.

# **Main Features**

- Heavy duty internal frame in Stainless steel.
- Unit to be installed on other 700 line bases.
- Right angled side edges eliminate gaps and possible dirt traps between units.
- Suitable for countertop installation.

## Construction

- One piece pressed 1.5 mm work top in Stainless steel.
- Stainless steel top provides a heavy duty work surface under any load.

## **Key Information:**

| External dimensions, Width:  |        |  |
|------------------------------|--------|--|
| 372116 (Z7WTNDN000)          | 400 mm |  |
| External dimensions, Depth:  | 700 mm |  |
| External dimensions, Height: | 250 mm |  |
| Net weight:                  | 10 kg  |  |