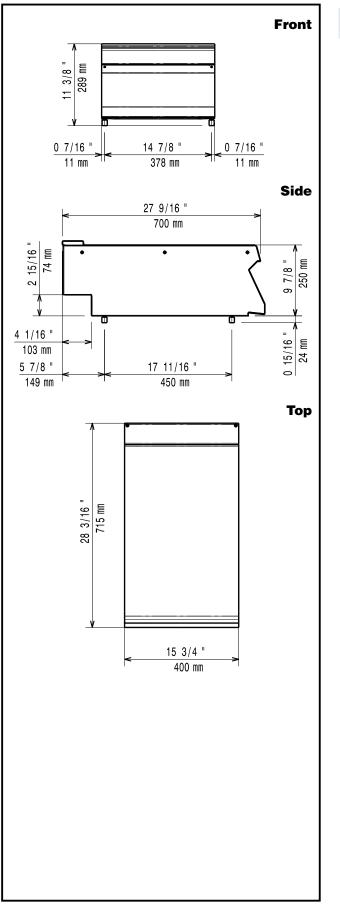

## **Key Information:**

| External dimensions, Width:  |        |  |
|------------------------------|--------|--|
| 372116 (Z7WTNDN000)          | 400 mm |  |
| External dimensions, Depth:  | 700 mm |  |
| External dimensions, Height: | 250 mm |  |
| Net weight:                  | 10 kg  |  |