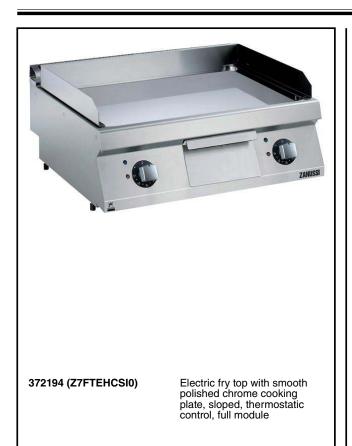

### Modular Cooking Range Line EVO700 Full Module Electric Fry Top, Smooth Polished Chrome Plate

#### Item No.

To be installed on open base installations or bridging supports. Smooth polished chrome cooking surface. Temperature range from 120°C to 280° C. Removable drawer below the cooking surface for the collection of grease and fat. Exterior panels in stainless steel with Scotch Brite finish. One piece pressed work top in 1.5 mm thick stainless steel. Right-angled side edges to allow flush-fitting junction between units.

### **Main Features**

- Unit to be mounted on open base cupboards, bridging supports or cantilever systems.
- Large drain hole on cooking surface permits the draining of fat into large 1,5 liter collector placed under the cooking surface.
- Large grease collection container available as optional accessory to be installed under top units over open base cupboard.
- Safety thermostat and thermostatic control.
- Stainless steel high splash guard on the rear and sides of cooking surface. Splash guard can be easily removed for cleaning.
- Cooking surface 12mm thick polished chrome for optimum grilling results and ease of use.
- IPx4 water protection.
- Infrared heating elements mounted below the cooking surface.
- Frontal simmering zone.
- Temperature range from 120° up to 280°C.
- Polished chromium surface avoids the mixing of flavors when passing from one type of food to another.
- Suitable for countertop installation.