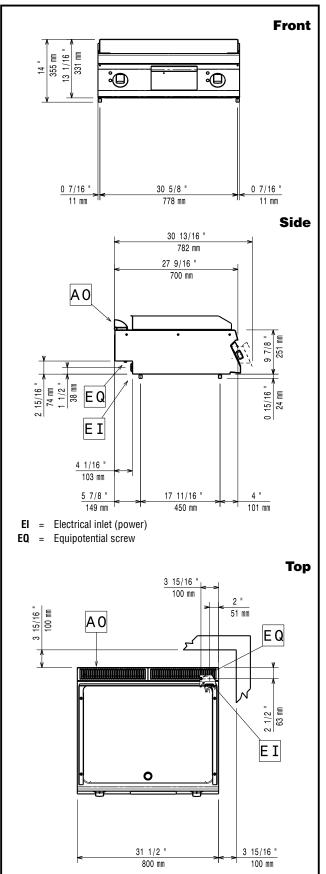

### **Key Information:**

| Cooking surface width:                     | 730 mm                                                                                                                                                                                                                                                                                                                                                                                                                                                                                                                                                                                                                                                                                                                                                                                                                                                                                                                                                                                                                                                                                                                                                                                                                                                                                                                                                                                                                                                                                                                                                                                                                                                                                                                                                                                                                                                                                                                                                                                                                                                                                                                         |
|--------------------------------------------|--------------------------------------------------------------------------------------------------------------------------------------------------------------------------------------------------------------------------------------------------------------------------------------------------------------------------------------------------------------------------------------------------------------------------------------------------------------------------------------------------------------------------------------------------------------------------------------------------------------------------------------------------------------------------------------------------------------------------------------------------------------------------------------------------------------------------------------------------------------------------------------------------------------------------------------------------------------------------------------------------------------------------------------------------------------------------------------------------------------------------------------------------------------------------------------------------------------------------------------------------------------------------------------------------------------------------------------------------------------------------------------------------------------------------------------------------------------------------------------------------------------------------------------------------------------------------------------------------------------------------------------------------------------------------------------------------------------------------------------------------------------------------------------------------------------------------------------------------------------------------------------------------------------------------------------------------------------------------------------------------------------------------------------------------------------------------------------------------------------------------------|
| Cooking surface depth:                     | 540 mm                                                                                                                                                                                                                                                                                                                                                                                                                                                                                                                                                                                                                                                                                                                                                                                                                                                                                                                                                                                                                                                                                                                                                                                                                                                                                                                                                                                                                                                                                                                                                                                                                                                                                                                                                                                                                                                                                                                                                                                                                                                                                                                         |
| Working Temperature MIN:                   | 120 °C                                                                                                                                                                                                                                                                                                                                                                                                                                                                                                                                                                                                                                                                                                                                                                                                                                                                                                                                                                                                                                                                                                                                                                                                                                                                                                                                                                                                                                                                                                                                                                                                                                                                                                                                                                                                                                                                                                                                                                                                                                                                                                                         |
| Working Temperature MAX:                   | 280 °C                                                                                                                                                                                                                                                                                                                                                                                                                                                                                                                                                                                                                                                                                                                                                                                                                                                                                                                                                                                                                                                                                                                                                                                                                                                                                                                                                                                                                                                                                                                                                                                                                                                                                                                                                                                                                                                                                                                                                                                                                                                                                                                         |
| External dimensions, Width:                | 800 mm                                                                                                                                                                                                                                                                                                                                                                                                                                                                                                                                                                                                                                                                                                                                                                                                                                                                                                                                                                                                                                                                                                                                                                                                                                                                                                                                                                                                                                                                                                                                                                                                                                                                                                                                                                                                                                                                                                                                                                                                                                                                                                                         |
| External dimensions, Depth:                | 700 mm                                                                                                                                                                                                                                                                                                                                                                                                                                                                                                                                                                                                                                                                                                                                                                                                                                                                                                                                                                                                                                                                                                                                                                                                                                                                                                                                                                                                                                                                                                                                                                                                                                                                                                                                                                                                                                                                                                                                                                                                                                                                                                                         |
| External dimensions, Height:               | 250 mm                                                                                                                                                                                                                                                                                                                                                                                                                                                                                                                                                                                                                                                                                                                                                                                                                                                                                                                                                                                                                                                                                                                                                                                                                                                                                                                                                                                                                                                                                                                                                                                                                                                                                                                                                                                                                                                                                                                                                                                                                                                                                                                         |
| Net weight:                                | 70 kg                                                                                                                                                                                                                                                                                                                                                                                                                                                                                                                                                                                                                                                                                                                                                                                                                                                                                                                                                                                                                                                                                                                                                                                                                                                                                                                                                                                                                                                                                                                                                                                                                                                                                                                                                                                                                                                                                                                                                                                                                                                                                                                          |
| Shipping weight:                           | 73 kg                                                                                                                                                                                                                                                                                                                                                                                                                                                                                                                                                                                                                                                                                                                                                                                                                                                                                                                                                                                                                                                                                                                                                                                                                                                                                                                                                                                                                                                                                                                                                                                                                                                                                                                                                                                                                                                                                                                                                                                                                                                                                                                          |
| Shipping height:                           | 530 mm                                                                                                                                                                                                                                                                                                                                                                                                                                                                                                                                                                                                                                                                                                                                                                                                                                                                                                                                                                                                                                                                                                                                                                                                                                                                                                                                                                                                                                                                                                                                                                                                                                                                                                                                                                                                                                                                                                                                                                                                                                                                                                                         |
| Shipping width:                            | 820 mm                                                                                                                                                                                                                                                                                                                                                                                                                                                                                                                                                                                                                                                                                                                                                                                                                                                                                                                                                                                                                                                                                                                                                                                                                                                                                                                                                                                                                                                                                                                                                                                                                                                                                                                                                                                                                                                                                                                                                                                                                                                                                                                         |
| Shipping depth:                            | 860 mm                                                                                                                                                                                                                                                                                                                                                                                                                                                                                                                                                                                                                                                                                                                                                                                                                                                                                                                                                                                                                                                                                                                                                                                                                                                                                                                                                                                                                                                                                                                                                                                                                                                                                                                                                                                                                                                                                                                                                                                                                                                                                                                         |
| Shipping volume:                           | 0.37 m <sup>3</sup>                                                                                                                                                                                                                                                                                                                                                                                                                                                                                                                                                                                                                                                                                                                                                                                                                                                                                                                                                                                                                                                                                                                                                                                                                                                                                                                                                                                                                                                                                                                                                                                                                                                                                                                                                                                                                                                                                                                                                                                                                                                                                                            |
| If any line of the set of the second terms | the second state of the se |